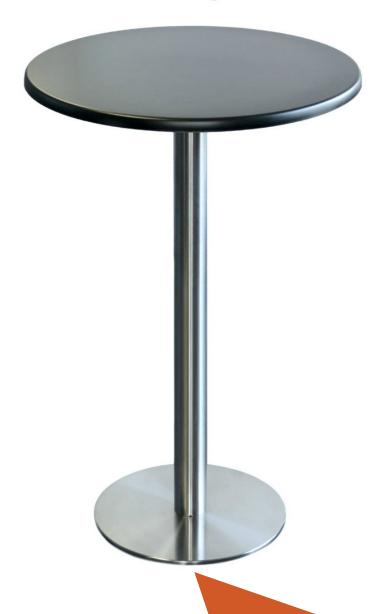

## **ABOUT**

High quality indoor/outdoor bar height Stainless Steel 304 Grade Table Base suitable for use in all commercial applications.

## ALEXI BAR TABLE BASE 450

## **FEATURES**

- Suitable for indoor and outdoor commercial use
- Top Plate: Pressed steel top plate with 8 x fastening points
- Pole: 75DIA 304 grade stainless steel pole
- Base: 304 grade stainless steel wrapped over a cast iron disc base
- Brushed stainless steel finish

- 5 x adjustable Feet
- Supplied unassembled easy to assemble
- Replaceable feet
- Bar Height: 450Dia base at 1070H
- Unit Weight: 24kg
- Maximum Suitable Table Top Size: 800mm round 15kg
- Made in China