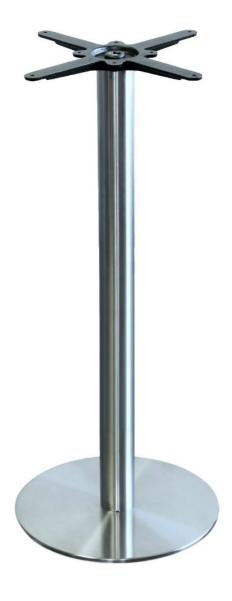

## **FEATURES**

- Suitable for indoor and outdoor commercial use
- Top Plate: Pressed steel top plate with 8 x fastening points
- Pole: 75DIA 304 grade stainless steel pole
- Base: 304 grade stainless steel wrapped over a cast iron disc base
- Brushed stainless steel finish

- 5 x adjustable Feet
- Supplied unassembled easy to assemble
- Replaceable feet
- Bar Height: 450Dia base at 1070H
- Unit Weight: 24kg
- Maximum Suitable Table Top Size: 800mm round 15kg
- Made in China