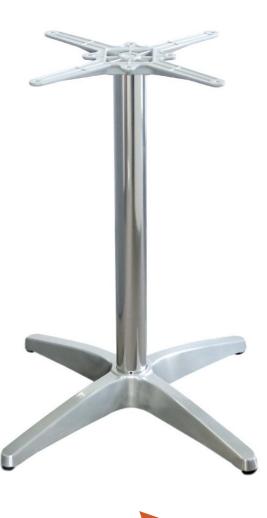

## **ASTORIA** ALUMINIUM TABLE BASE

## **FEATURES**

- Suitable for indoor and outdoor commercial use
- Top Plate: Cast aluminium top plate with 8 fastening points
- Pole: 60DIA aluminium pole
- Base: Cast aluminium 4 star base
- Stock In: Anodized aluminium finish, Black powder coat finish
- 4 x adjustable Feet
- Supplied unassembled easy to assemble

- Notes: Anodized aluminium base does not have lead weights, Replaceable feet
- Base Span: 650mm Diagonal
- Standard height: 720H
- Unit Weight: Anodized Base 3kg
- Maximum Suitable Table Top Size: 800x800mm square – 15kg
- Made in China