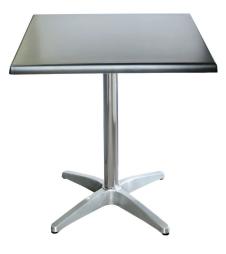

## ABOUT

Quality aluminium table base suitable for indoor & outdoor use in all commercial applications.

## **FEATURES**

- Suitable for indoor and outdoor commercial use
- Top Plate: Cast aluminium top plate with 8 fastening points
- Pole: 60DIA aluminium pole
- Base: Cast aluminium 4 star base
- Stock In: Anodized aluminium finish, Black powder coat finish
- 4 x adjustable Feet
- Supplied unassembled easy to assemble

- Notes: Anodized aluminium base does not have lead weights, Replaceable feet
- Base Span: 650mm Diagonal
- Standard height: 720H
- Unit Weight: Anodized Base 3kg
- Maximum Suitable Table Top Size: 800x800mm square – 15kg
- Made in China