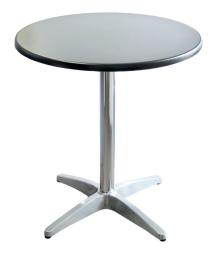

## ABOUT

Quality aluminium table base suitable for indoor & outdoor use in all commercial applications.

## **FEATURES**

- Suitable for indoor and outdoor commercial use
- Top Plate: Cast aluminium top plate with 8 fastening points
- Pole: 60DIA aluminium pole
- Base: Cast aluminium 4 star base
- Stock In: Anodized aluminium finish, Black powder coat finish
- 4 x adjustable Feet
- Supplied unassembled easy to assemble

- Notes: Anodized aluminium base does not have lead weights, Replaceable feet
- Base Span: 650mm Diagonal
- Standard height: 720H
- Unit Weight: Anodized Base 3kg
- Maximum Suitable Table Top Size: 800x800mm square – 15kg
- Made in China