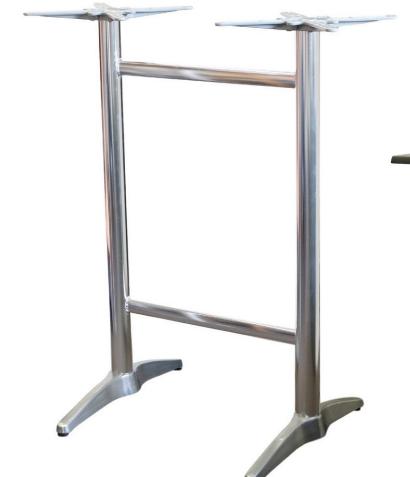

## **ASTORIA** ALUMINIUM TWIN BAR TABLE BASE

## **FEATURES**

- Suitable for indoor and outdoor commercial use
- Top Plates: Cast aluminium top plates with 8 fastening points
- Poles: 60DIA aluminium poles
- Bases: Cast aluminium bases
- Stock In: Anodized aluminium finish, Black powder coat finish
- 4 x adjustable Feet
- Supplied unassembled easy to assemble

- Notes: Anodized aluminium base does not have lead weights, Replaceable feet
- Base Span: 600mm Pole Centre to Pole Centre: 600mm
- Bar height: 1090H
- Unit Weight: Anodized Base 6kg
- Maximum Suitable Table Top Size: 1200x800mm
  rectangle 20kg
- Made in China