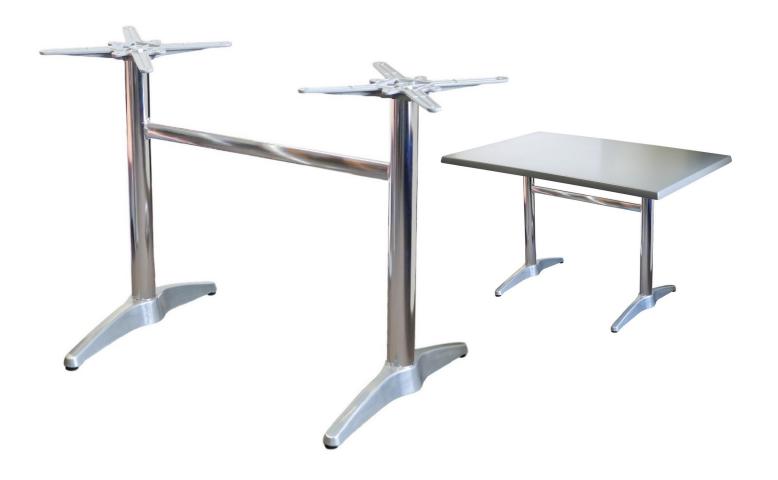

## ASTORIA ALUMINIUM TWIN TABLE BASE

## **FEATURES**

- Suitable for indoor and outdoor commercial use
- Top Plates: Cast aluminium top plates with 8 fastening points
- Poles: 60DIA aluminium poles
- Bases: Cast aluminium bases
- Stock In: Anodized aluminium finish, Black powder coat finish
- 4 x adjustable Feet
- Supplied unassembled easy to assemble

- Notes: Anodized aluminium base does not have lead weights, Replaceable feet
- Base Span: 600mm Pole Centre to Pole Centre: 600mm
- Standard height: 720H
- Unit Weight: Anodized Base 5kg
- Maximum Suitable Table Top Size: 1400x800mm rectangle 22kg
- Made in China