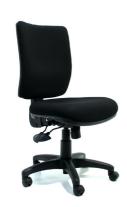

## AXER

The Axer Task Chair range is one of Sturdy's newest range of Task Chairs for your office desk, with it's new style square back the Axer Task Chair would be a stylish addition to any modern office.

The Axer Task Chair family is quite extensive starting from the basic Task Chair moving through to the Drafting Chairs, with many options in between like the stylish square seat, height adjustable arms, polished bases, slide seat and ergo seat just to mention a few.

## AXER AX26A5B11

Back Size:

Seat Height:

Seat Size:

500 W x 460 D (S2) 515 W x 480 D (S5) 450 - 580 (Typist / Clerical) 560 - 760 (Drafting standard D1 & D3 footring)

(Drafting standard D2 & D4 footring)

430 W x 510 H (High back) 430 W x 430 H (Medium back)

480 W x 460 D

630 - 890

A5 Height adjustable arm Chrome adjustable arm

B10 Black spider base

D11 & D12 Aluminium footring

D3 & D4 Black plastic footring

S6 Larger seat option

SS Slide seat