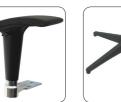

SLIDE SEAT INSTRUCTIONS

The Slide Seat mechanism allows the seat to slide forward increasing the seat depth by 50mm. It offers 5 locking positions.

As depth between the back and seat increases it allows larger people more comfort.

To operate simply lift the handle and slide the seat forward or backward to adjust into a one of the 5 locking positions. The mechanism should find each locking position without any force necessary.

HIGH BACK