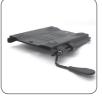

SLIDE SEAT INSTRUCTIONS

The Slide Seat mechanism allows the seat to slide forward increasing the seat depth by 50mm. It offers 5 locking positions.

As depth between the back and seat increases it allows larger people more comfort.

To operate simply lift the handle and slide the seat forward or backward to adjust into a one of the 5 locking positions. The mechanism should find each locking position without any force necessary.

HIGH BACK