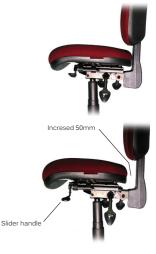

SLIDE SEAT INSTRUCTIONS

The Slide Seat mechanism allows the seat to slide forward increasing the seat depth by 50mm. It offers 5 locking positions.

As depth between the back and seat increases it allows larger people more comfort.

To operate simply lift the handle and slide the seat forward or backward to adjust into a one of the 5 locking positions. The mechanism should find each locking position without any force necessary.

HIGH BACK