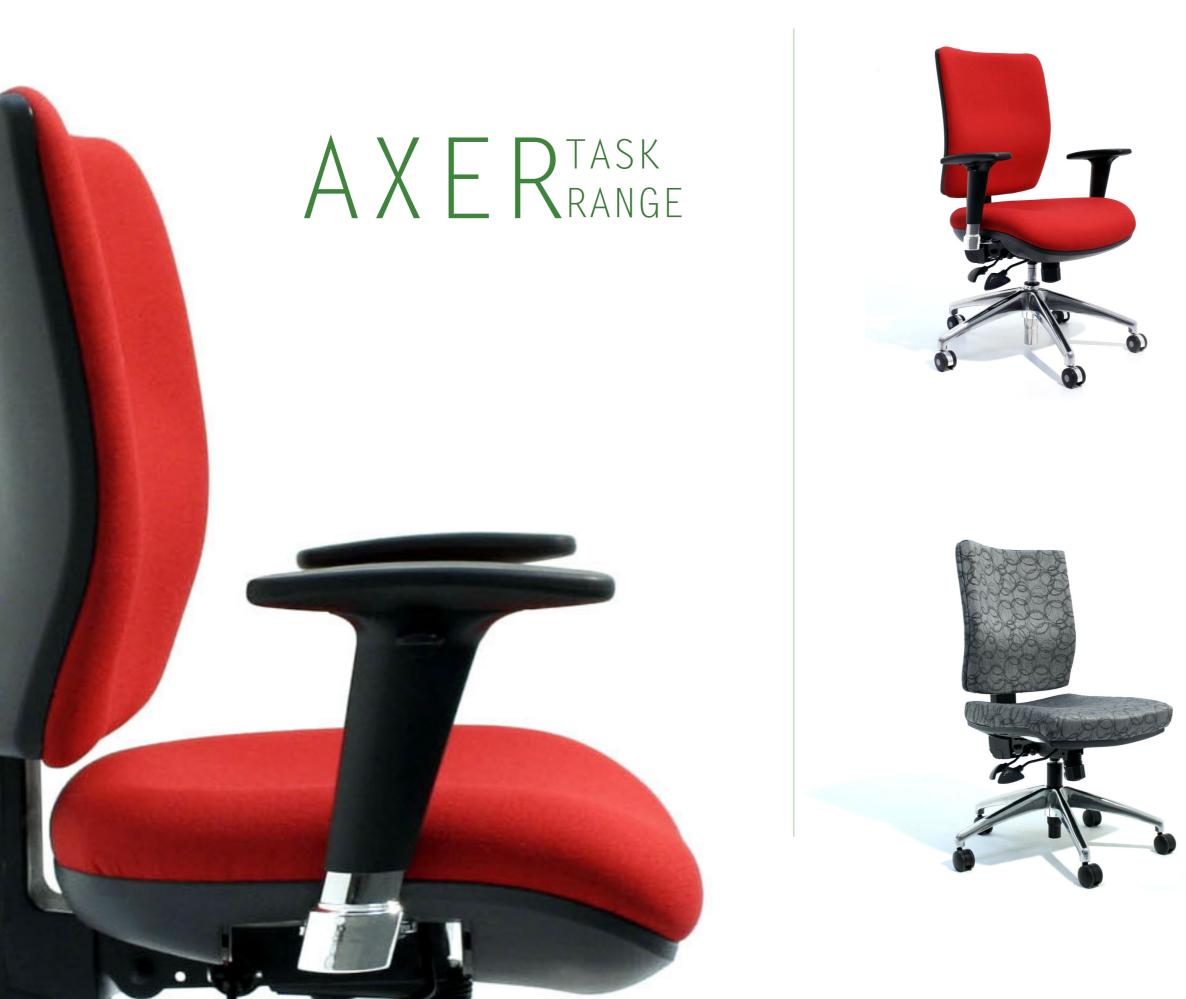

## AXER

The Axer Task Chair range is one of Sturdy's newest range of Task Chairs for your office desk, with it's new style square back the Axer Task Chair would be a stylish addition to any modern office.

The Axer Task Chair family is quite extensive starting from the basic Task Chair moving through to the Drafting Chairs, with many options in between like the stylish square seat, height adjustable arms, polished bases, slide seat and ergo seat just to mention a few.