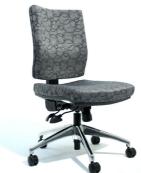

## AXER

The Axer Task Chair range is one of Sturdy's newest range of Task Chairs for your office desk, with it's new style square back the Axer Task Chair would be a stylish addition to any modern office.

The Axer Task Chair family is quite extensive starting from the basic Task Chair moving through to the Drafting Chairs, with many options in between like the stylish square seat, height adjustable arms, polished bases, slide seat and ergo seat just to mention a few.

## AXER AX26A5B11

Back Size:

Seat Height:

Seat Size:

500 W x 460 D (S2) 515 W x 480 D (S5) 450 - 580 (Typist / Clerical) 560 - 760 (Drafting standard D1 & D3 footring)

(Drafting standard D2 & D4 footring)

430 W x 510 H (High back) 430 W x 430 H (Medium back)

480 W x 460 D

630 - 890

A5 Height adjustable arm Chrome adjustable arm

B10 Black spider base

D11 & D12 Aluminium footring

D3 & D4 Black plastic footring

S6 Larger seat option

SS Slide seat