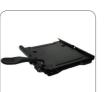

SLIDE SEAT INSTRUCTIONS

The Slide Seat mechanism allows the seat to slide forward increasing the seat depth by 50mm. It offers 5 locking positions.

As depth between the back and seat increases it allows larger people more comfort.

To operate simply lift the handle and slide the seat forward or backward to adjust into a one of the 5 locking positions. The mechanism should find each locking position without any force necessary.

HIGH BACK