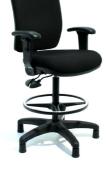

## AXER AX26A5B11

Back Size:

Seat Height:

Seat Size:

500 W x 460 D (S2) 515 W x 480 D (S5) 450 - 580 (Typist / Clerical) 560 - 760 (Drafting standard D1 & D3 footring)

(Drafting standard D2 & D4 footring)

430 W x 510 H (High back) 430 W x 430 H (Medium back)

480 W x 460 D

630 - 890

A5 Height adjustable arm Chrome adjustable arm

B10 Black spider base

D11 & D12 Aluminium footring

D3 & D4 Black plastic footring

S6 Larger seat option

SS Slide seat