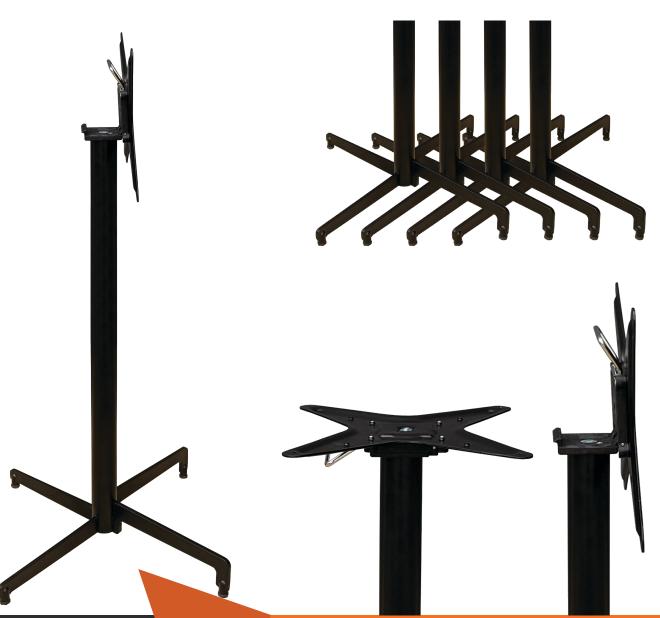

## **BERLIN** FOLDING BAR TABLE BASE

## **FEATURES**

- Suitable for indoor and outdoor commercial use
- Top Plate: Pressed steel top plate with 8 x fastening points
- Flip top / folding top.
- Pole: 76mm diameter powder-coated round pole
- Base: 470x470mm powder-coated base
- Nano ceramic pre paint treatment with Black powdercoated finish

- 4 x adjustable Feet
- Supplied unassembled easy to assemble
- Replaceable feet
- Standard Height: 1100mm
- Unit Weight: 10kg
- Max. Suitable Table Top Size: 800x800mm square 15kg
- Stackable
- Made in Europe