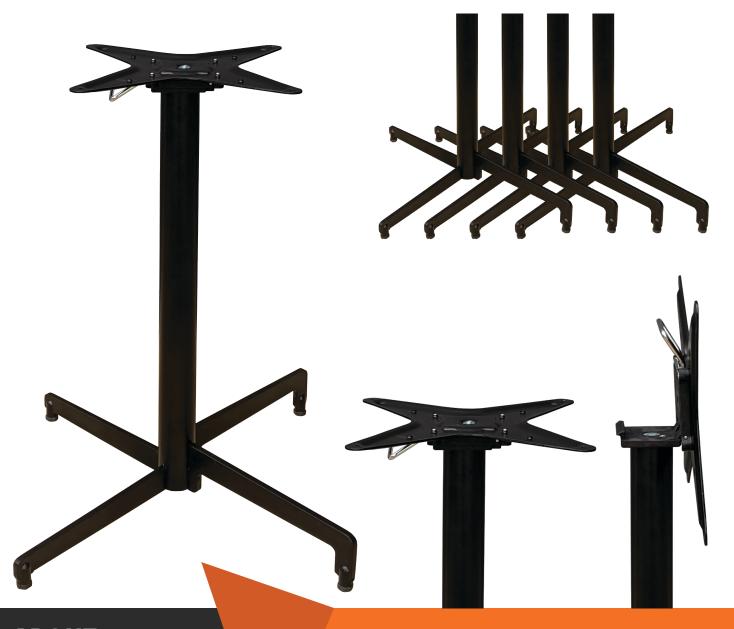

## BERLIN FOLDING TABLE BAS

## **FEATURES**

- Suitable for indoor and outdoor commercial use
- Top Plate: Pressed steel top plate with 8 x fastening points
- Flip top / folding top.
- Pole: 76mm diameter powder-coated round pole
- Base: 470x470mm powder-coated base
- Nano ceramic pre paint treatment with Black powdercoated finish

- 4 x adjustable Feet
- Supplied unassembled easy to assemble
- Replaceable feet
- Standard Height: 715mm
- Unit Weight: 8.5kg
- Max. Suitable Table Top Size: 800x800mm square 15kg
- Stackable
- Made in Europe