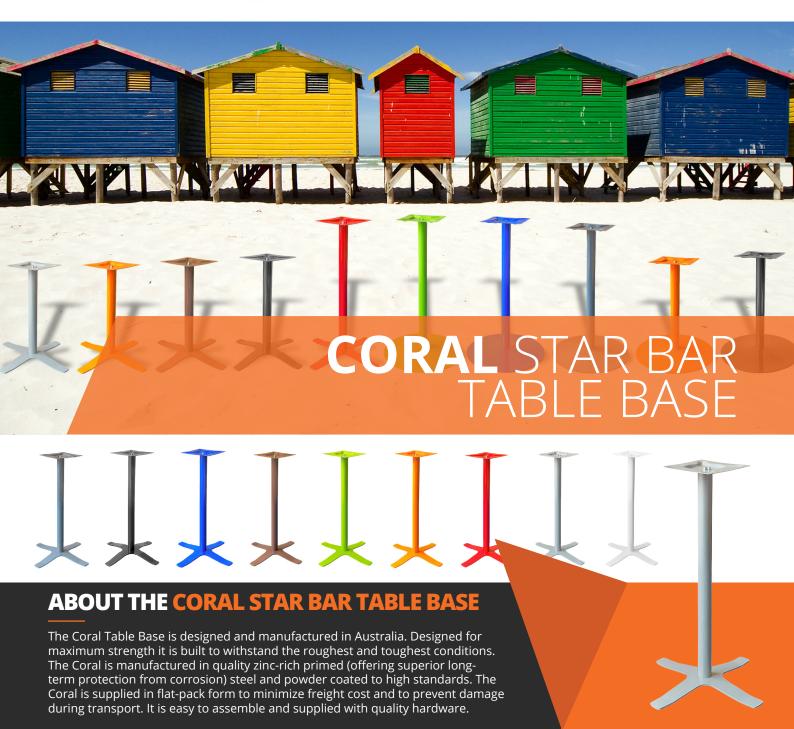

## **FEATURES**

- Suitable for indoor and sheltered outdoor commercial use only
- Made from zinc coated steel
- Top Plate: Heavy duty steel top plate with 8 fastening points
- Pole: Heavy duty steel pole Base: Heavy duty steel 4 star base
- Stock In: Anthracite, Black, White, Chocolate, Orange, Red, Green, Blue, Silver
- 5 x adjustable Feet

- Supplied unassembled easy to assemble
- Replaceable feet
- Base Span: 650mm Diagonal
- Bar height: 1090H, Unit Weight: 14kg
- Maximum Suitable Table Top Size: 700x700mm square
   12kg

- Twin bolt locking the top and base to prevent pole rotation
- Can be supplied in raw