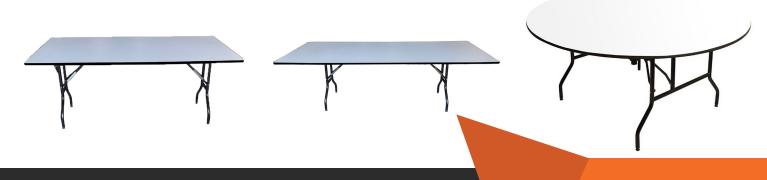

## **ABOUT THE DELUXE BANQUET TABLE**

Made in Europe, the Deluxe Banquet Table is here to deliver a new level of trestle table quality. The heavy duty folding mechanism and the 25mm tube legs with adjustable feet provide a strong foundation to these tables. The durable 18mm laminated top with a shock-proof pvc moulded edge provides the perfect working surface, built to last in a commercial environment.

## **FEATURES**

- Suitable for indoor commercial use
- Quality 18mm laminated top
- Shock proof Black PVC T-Mould edge
- 50x20RHS heavy duty steel support bars under top
- Foldable 25mm heavy duty tube legs with adjustable feet
- Storage trolley available
- 5 Year Warranty
- Special order table top colours available
- Made in Europe