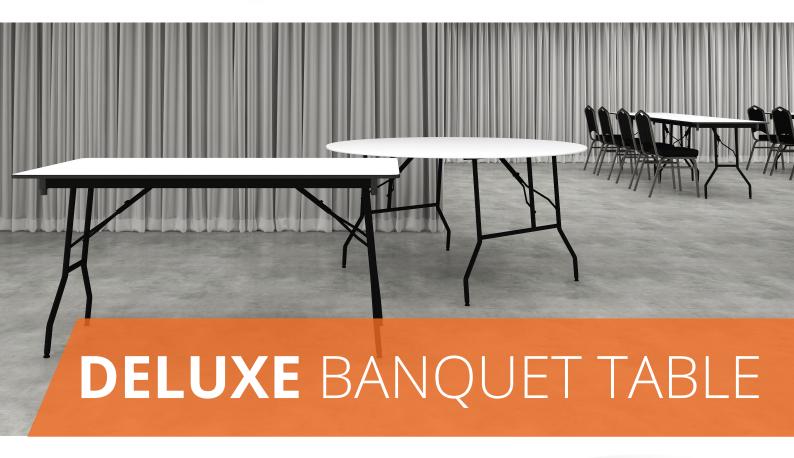

## **ABOUT THE DELUXE BANQUET TABLE**

Made in Europe, the Deluxe Banquet Table is here to deliver a new level of trestle table quality. The heavy duty folding mechanism and the 25mm tube legs with adjustable feet provide a strong foundation to these tables. The durable 18mm laminated top with a shock-proof pvc moulded edge provides the perfect working surface, built to last in a commercial environment.

## **FEATURES**

- Suitable for indoor commercial use
- Quality 18mm laminated top
- Shock proof Black PVC T-Mould edge
- 50x20RHS heavy duty steel support bars under top
- Foldable 25mm heavy duty tube legs with adjustable feet
- Storage trolley available
- 5 Year Warranty
- Special order table top colours available
- Made in Europe