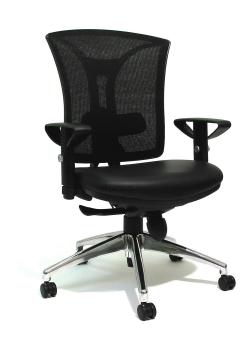

## MESH CHAIR

Sturdy's Mesh Chair comes with adjustable lumbar support and a stylish mesh back for extra ventilation and a stylish polished aluminium 5 star base as standard.

Fitted with a synchronized mechanism, which has a 1:2 ratio (for every 1 degree of seat tilt, the back tilts two degree). Synchronized mechanisms are considered the most advanced as they mimic the ergonomic movement and posture of the human form.

The Mesh chair seat can be ordered in a fabric, vinyl or leather of your choice to help match or lift your office décor.

MB49 Mesh back syncro

 Back size
 520 W x 520 H

 Seat size
 500 W x 470 D

 Seat height
 440 - 510