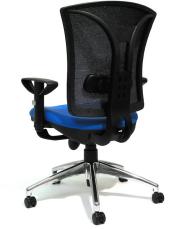

## MESH CHAIR

Sturdy's Mesh Chair comes with adjustable lumbar support and a stylish mesh back for extra ventilation and a stylish polished aluminium 5 star base as standard.

Fitted with a synchronized mechanism, which has a 1:2 ratio (for every 1 degree of seat tilt, the back tilts two degree). Synchronized mechanisms are considered the most advanced as they mimic the ergonomic movement and posture of the human form.

The Mesh chair seat can be ordered in a fabric, vinyl or leather of your choice to help match or lift your office décor.

MB49 Mesh back syncro

 Back size
 520 W x 520 H

 Seat size
 500 W x 470 D

 Seat height
 440 - 510