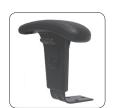

## MESH CHAIR

TASK RANGE

A5 Height adjustable arm

Options:

A5 - Height adjustable arms UPHOL - Upholstered seat (fabric options available)