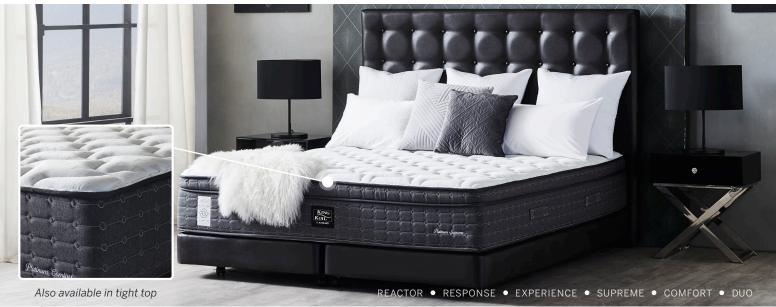

## **PLATINUM**

Advanced support technology and premium comfort materials combine to create a five-star sleep experience your guests will keep coming back for.

**Reflex Platinum Support System** responds to each person's unique size and shape

Premium fire retardant stretch knit fabric with **Adaptive® temperature regulating technology** responds to body temperature to help keep guests cool and dry while they sleep.

**AeroQuilt** provides breathable, pressurerelieving comfort that is more resistant to body impressions.

Generous layers of **Comfort Foam** made from environmentally friendly **EvoFoam** deliver pressure-relieving comfort.

**Talalay latex** provides breathable, pressurerelieving comfort and reduces partner disturbance. It is naturally hypoallergenic and antimicrobial.

**Mini Comfort Coils** conform to the body to provide additional comfort and pressure-relief.

Encased in a **Performa Edge Support** – a high-density foam edge that provides a larger sleeping surface and a stronger mattress edge.