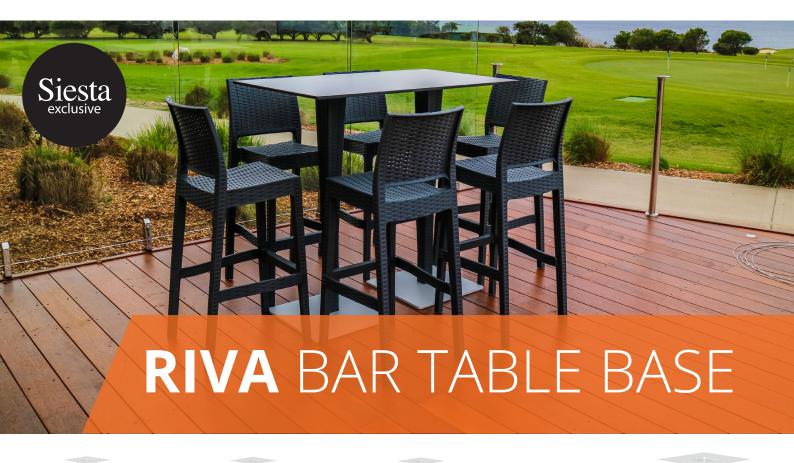

Call 07 4041 6061 **Email** sales@newartgroup.com.au Website newartcf.com.au

The Riva Bar Base is an injection moulded resin rattan look case around a strong durable frame, it will never unravel, rust or decay. The Riva Bar Base is designed for outdoor use, UV stable and weather proof, it will not fade or go brittle in Australia's harsh outdoor conditions. This base will add class to your venue. It's sleek profile is pleasant to the eye so this base is as charming as it is functional. Very easy to clean, just hose it down.