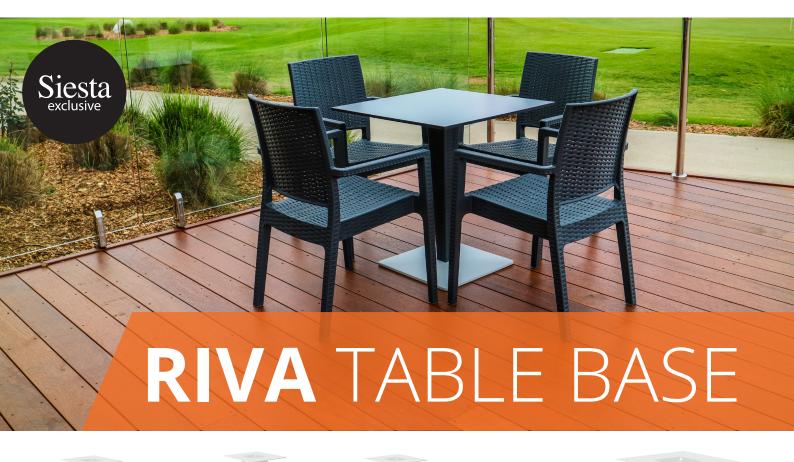

Call 07 4041 6061 **Email** sales@newartgroup.com.au Website newartcf.com.au

The Riva Base is an injection moulded resin rattan look case around a strong durable frame, it will never unravel, rust or decay. The Riva Base is designed for outdoor use, UV stable and weather proof, it will not fade or go brittle in Australia's harsh outdoor conditions. This base will add class to your venue. It's sleek profile is pleasant to the eye so this base is as charming as it is functional. Very easy to clean, just hose it down.

## **FEATURES**

- Suitable for indoor and outdoor commercial use
- Made with an aluminium frame (painted) covered with stabilised polypropylene
- Table Maximum Suitable Table Top Size: 800×800 -
- Dimensions: 450W x 450D x 710H
- Unit Weight: 8kg