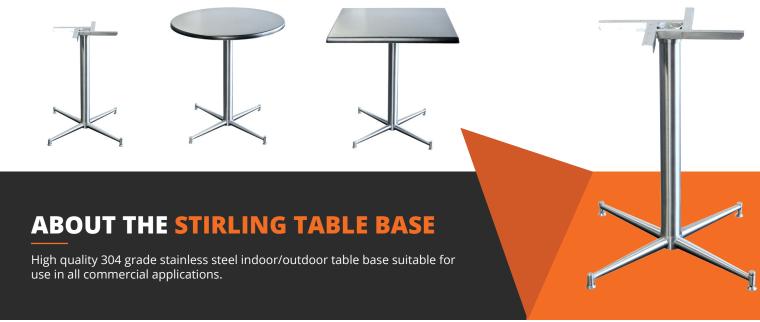

## **FEATURES**

- Suitable for indoor and outdoor commercial use
- Top Plate: 304 grade stainless steel top plate with 8 fastening points
- Pole: 60DIA 304 grade stainless steel pole
- Base: 304 grade stainless steel base
- · Stock In: Brushed stainless steel finish
- 4 x adjustable feet 1 top adjuster on each base
- Supplied unassembled easy to assemble

- Replaceable feet
- Single Standard Height: 720H
- · Unit Weight: 6kg
- Maximum Suitable Table Top Size: 800x800mm square 15kg
- Base Span: 600mm Pole Centre to Pole Centre: 620mm
- Made in China