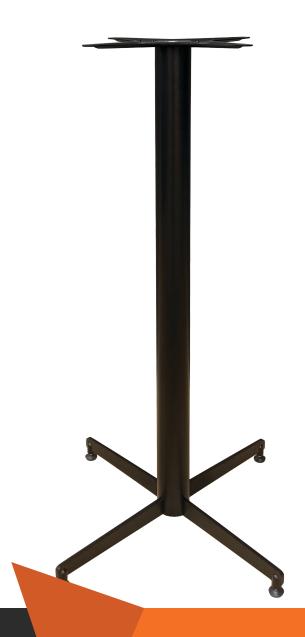

## STOCKHOLM BAR TABLE BASE

## **FEATURES**

- Suitable for indoor and outdoor commercial use
- Top Plate: Pressed steel top plate with 8 x fastening points
- Pole: 76mm diameter powder-coated round pole
- Base: 460x460mm powder-coated base
- Nano ceramic pre paint treatment with Black powdercoated finish
- 4 x adjustable Feet

- Supplied unassembled easy to assemble
- Replaceable feet
- Standard Height: 1100mm
- Unit Weight: 10kg
- Max. Suitable Table Top Size: 800x800mm square 15kg
- Made in Europe