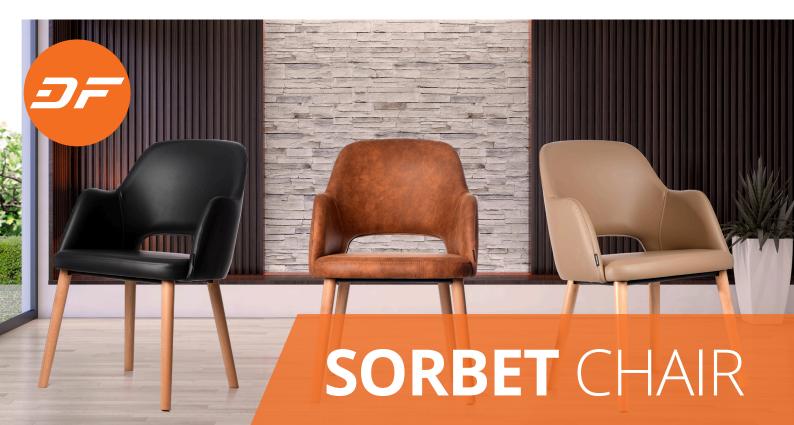

## **ABOUT THE SORBET CHAIR**

The Duraseat Sorbet Chair is manufactured using a solid European beech wood frame sourced in Germany. Stocked in your choice of 3 vinyl colours and 2 leg finishes. Designed for commercial use, these chairs are ideal for indoor dining environments.

## **FEATURES**

- Made in Europe
- Brand: Durafurn®
- Solid european beech wood frame
- Quality foam and vinyl
- Overall dimensions: 570W x 600D x 840H SH480
- 3 year warranty
- SWL: 150kg

- Suitable for indoor commercial application
- Stocked in tan, taupe and black vinyl with black or natural legs.
- Huge range of frame colours & fabric/vinyl options available for custom orders
- Supplied Unassembled Easy to assemble