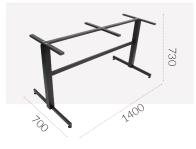

# LISBOA 1400MM

2 Way Table Base

ORIGIN: China USE: Indoor WARRANTY: 12 Months

### **DIMENSIONS:**







### **CODES:**

Black - BTLI140BK

## **FINISHES:**



Black Semi-gloss

## LISBOA 1400MM

**Table Base** 

### **SPECIFICATIONS:**



### **PRODUCT MAINTENANCE:**

### **Powdercoated Mild Steel:**

- 1. Regularly dust surface with damp cloth.
- 2. Wash with a soft cloth and warm soapy water.
- 3. Always dry with a lint free cloth.

DO NOT: Use abrasive pads, brushes, or cleaners like steel wool, as it will scratch the surface. DO NOT: Use powder, concentrated detergents, or silicone-based furniture polishes.

**NOTE:** Chipping and breaking of the coating may result in deterioration of the product and should be addressed.