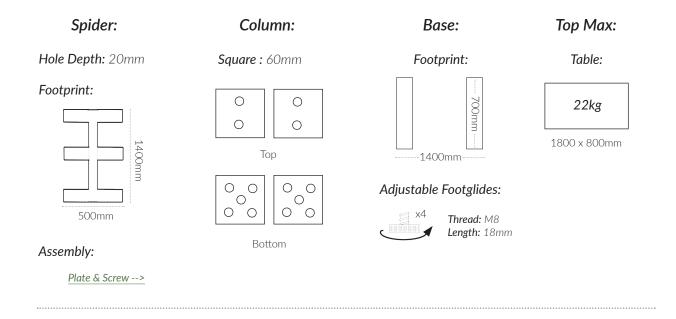

# LISBOA 1400MM

2 Way Table Base

ORIGIN: China USE: Indoor WARRANTY: 12 Months

### **DIMENSIONS:**







### **CODES:**

Black - BTLI140BK

## **FINISHES:**



Black Semi-gloss

## LISBOA 1400MM

**Table Base** 

### **SPECIFICATIONS:**



### **PRODUCT MAINTENANCE:**

### **Powdercoated Mild Steel:**

- 1. Regularly dust surface with damp cloth.
- 2. Wash with a soft cloth and warm soapy water.
- 3. Always dry with a lint free cloth.

DO NOT: Use abrasive pads, brushes, or cleaners like steel wool, as it will scratch the surface. DO NOT: Use powder, concentrated detergents, or silicone-based furniture polishes.

**NOTE:** Chipping and breaking of the coating may result in deterioration of the product and should be addressed.