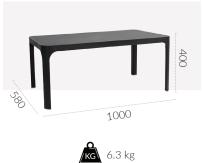

### **DIMENSIONS:**

Coffee Table

ORIGIN: Italy USE: Outdoor WARRANTY: 24 Months