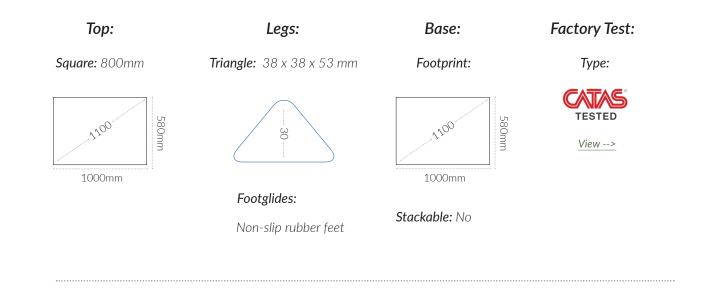

ORIGIN: Italy USE: Outdoor WARRANTY: 24 Months

### **DIMENSIONS:**

Coffee Table





### **CODES:**

| Anthracite | - CTNEAN |
|------------|----------|
| White      | - CTNEWH |

#### **FINISHES:**

# Fibreglass Polypropylene



1



## **SPECIFICATIONS:**



# **PRODUCT MAINTENANCE:**

# Polypropylene

- 1. Regularly dust surface with damp cloth.
- 2. Wash with non-abrasive universal detergent and leave for a few minutes.
- 3. Wipe off with a damp cloth and rince with water.
- 4. Dry with a lint free cloth.

**DO NOT:** Use abrasive pads, brushes, or cleaners like steel wool, as it will scratch the surface.

DO NOT: Use detergents, glass cleaner, harsh chemicals, or any solvent or ammonia based cleaners.

NOTE: Use a toothbrush to remove dirt from small spaces.

NOTE: For dark-coloured products (tabacco, antracite, etc.), we recommend placing them in shaded areas to best preserve their colour over time.