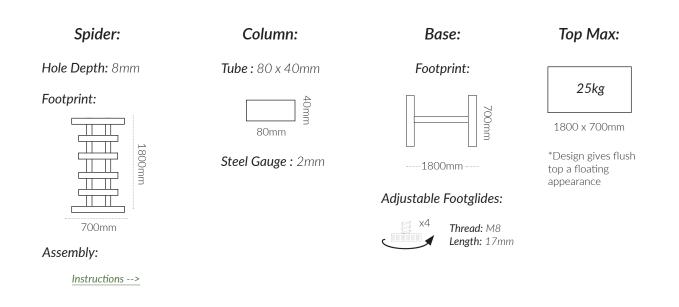

# **SEATTLE 1800MM**

Bar Frame Base

ORIGIN: China USE: Indoor WARRANTY: 12 Months

### **DIMENSIONS:**





кс 38.9 kg

### **CODES:**

Black - BBSE180BK

### **FINISHES:**





Matt Black

# SEATTLE 1800MM

Bar Frame Base

# **SPECIFICATIONS:**



# **PRODUCT MAINTENANCE:**

### Powdercoated Mild Steel:

- 1. Regularly dust surface with damp cloth.
- 2. Wash with a soft cloth and warm soapy water.
- 3. Always dry with a lint free cloth.

**DO NOT:** Use abrasive pads, brushes, or cleaners like steel wool, as it will scratch the surface. **DO NOT:** Use powder, concentrated detergents, or silicone-based furniture polishes.

NOTE: Chipping and breaking of the coating may result in deterioration of the product and should be addressed.