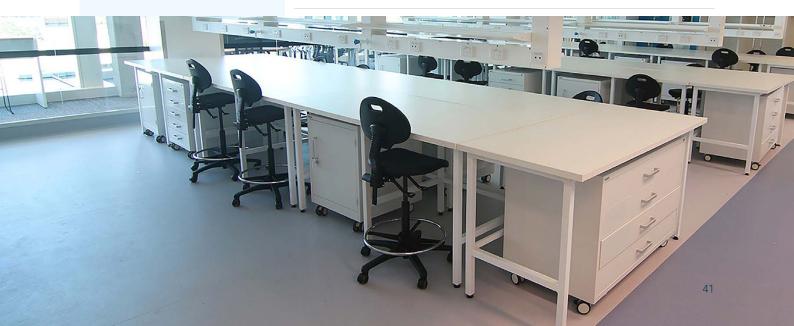

## Lab **Drafting**

 USER
 Up to 120kg

 MECH.
 2 Lever - Standard

 BACK
 410W x 310H

 SEAT
 460W x 460D,

Seat Height From 590 to 840

**OPTIONS** Black Footring

or Chrome Footring

CERT. Fire Retardant, Anti-Bacterial Wipeable, Acid-resistant PU

Lab 300 Drafter with Chrome Footring

Lab 300 Drafter with Black Footring