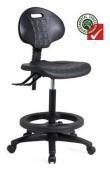

## Lab **Drafting**

 USER
 Up to 120kg

 MECH.
 2 Lever - Standard

 BACK
 410W x 310H

 SEAT
 460W x 460D,

Seat Height From 590 to 840

**OPTIONS** Black Footring

or Chrome Footring

CERT. Fire Retardant, Anti-Bacterial Wipeable, Acid-resistant PU

Lab 300 Drafter with Chrome Footring

Lab 300 Drafter with Black Footring