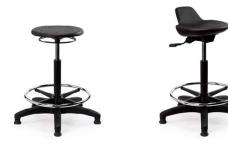

## Lab Stools

USER Up to 120kg
MECH. Lab 100 1 Lever -

Height Adjustable

Lab 200 2 Lever - Perching

**SEAT** Lab 100 350øW x 350øD,

Seat Height From 590 to 840

Lab 200 340W x 260D,

Seat Height From 590 to 840

CERT. Fire Retardant, Anti-Bacterial
Wipeable, Acid-resistant PU

Lab 100 Stool

Lab 200 Perching