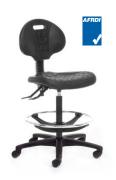

## Lab **Drafting**

 USER
 Up to 120kg

 MECH.
 2 Lever - Standard

 BACK
 410W x 310H

 SEAT
 460W x 460D,

Seat Height From 590 to 840

**OPTIONS** Black Footring

or Chrome Footring

CERT. Fire Retardant, Anti-Bacterial Wipeable, Acid-resistant PU

Lab 300 Drafter with Chrome Footring

Lab 300 Drafter with Black Footring