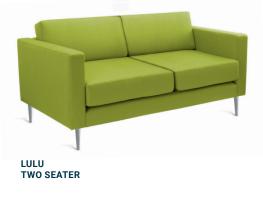

## **Lulu** Two Seater

Seat Size (mm)

**Overall Size** 

Seat Height (mm)

Arm Height (mm)

| Seat Size (mm)   | 1200W x 480D        |
|------------------|---------------------|
| Seat Height (mm) | 430                 |
| Overall Size     | 1400W x 760D x 700H |
| Arm Height (mm)  | 620                 |
|                  |                     |