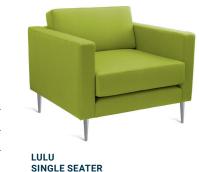

## Lulu Lounge

620W x 480D

820W x 760D x 700H

430

620

Australian made casual commercial seating. Designed with arms and loose cushions. High Density Foam set. Available in 1, 2 or 3 seat versions

CUSTOMISE YOUR CHAIR – See p.56 for base options SEAT SIZES – 1, 2 or 3 seater

**CHOOSE YOUR FABRIC** – See p.84 for fabric suggestions Your choice of any fabric, leather, vinyl, healthcare treated and eco-friendly fabrics



## **Lulu** Single Seater



## **Lulu** Two Seater

Seat Size (mm)

**Overall Size** 

Seat Height (mm)

Arm Height (mm)

| Seat Size (mm)   | 1200W x 480D        |
|------------------|---------------------|
| Seat Height (mm) | 430                 |
| Overall Size     | 1400W x 760D x 700H |
| Arm Height (mm)  | 620                 |
|                  |                     |



## **Lulu** Three Seater

| Seat Size (mm)   | 1720W x 480D        |
|------------------|---------------------|
| Seat Height (mm) | 430                 |
| Overall Size     | 2000W x 760D x 700H |
| Arm Height (mm)  | 620                 |