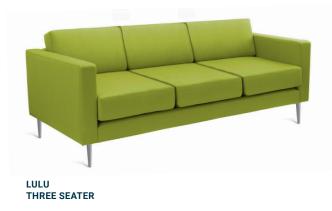

## **Lulu** Three Seater

| Seat Size (mm)   | 1720W x 480D        |
|------------------|---------------------|
| Seat Height (mm) | 430                 |
| Overall Size     | 2000W x 760D x 700H |
| Arm Height (mm)  | 620                 |