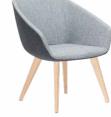

## Brek

Italian Designed, Brek is a contemporary mid back chair. Available in a range of base options and upholstered in your choice of fabric.

Brek 4-Leg Timber Base

Brek 4-Leg Timber Base, Two Tone

5-Star High Arch Alloy

Brek Black Sled Base