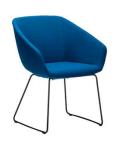

## Brek

Italian Designed, Brek is a contemporary mid back chair. Available in a range of base options and upholstered in your choice of fabric.

## Brek

| SIZE    | 610W x 810H x 610D x<br>460 Seat Height                             |
|---------|---------------------------------------------------------------------|
| SHELL   | Metal framework, entirely moulded in cold-cure polyurethane         |
| BASE    | 4 leg timber base, sled base or 5<br>star hi arch alloy castor base |
| OPTIONS | Stained legs for projects,<br>Two tone fabric option                |
| FABRIC  | Made to order in any<br>fabric, leather or vinyl                    |

Brek 4-Leg Timber Base

Brek 4-Leg Timber Base, Two Tone

5-Star High Arch Alloy

Brek Black Sled Base