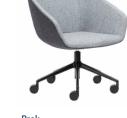

## Brek

Italian Designed, Brek is a contemporary mid back chair. Available in a range of base options and upholstered in your choice of fabric.

Brek 4-Leg Timber Base

Brek 4-Leg Timber Base, Two Tone

5-Star High Arch Alloy

Brek Black Sled Base