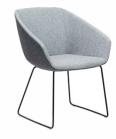

## Brek

Italian Designed, Brek is a contemporary mid back chair. Available in a range of base options and upholstered in your choice of fabric.

## Brek

| SIZE    | 610W x 810H x 610D x<br>460 Seat Height                             |
|---------|---------------------------------------------------------------------|
| SHELL   | Metal framework, entirely moulded in cold-cure polyurethane         |
| BASE    | 4 leg timber base, sled base or 5<br>star hi arch alloy castor base |
| OPTIONS | Stained legs for projects,<br>Two tone fabric option                |
| FABRIC  | Made to order in any<br>fabric, leather or vinyl                    |

Brek 4-Leg Timber Base

Brek 4-Leg Timber Base, Two Tone

5-Star High Arch Alloy

Brek Black Sled Base