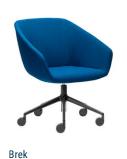

## Brek

Italian Designed, Brek is a contemporary mid back chair. Available in a range of base options and upholstered in your choice of fabric.

Brek 4-Leg Timber Base

Brek 4-Leg Timber Base, Two Tone

5-Star High Arch Alloy

Brek Black Sled Base