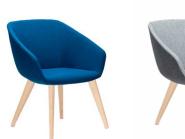

## Brek

Italian Designed, Brek is a contemporary mid back chair. Available in a range of base options and upholstered in your choice of fabric.

Brek 4-Leg Timber Base

Brek 4-Leg Timber Base, Two Tone

5-Star High Arch Alloy

Brek Black Sled Base