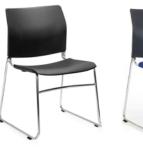

#### Cs One Sled

- Linking device to create rows.
- Stacks 30 high on a trolley.
- High density steel and plastic.
- 10 year NZ manufacturer warranty.

| Seat Size (mm)   | 460W x 420D                      |
|------------------|----------------------------------|
| Seat Height (mm) | 440                              |
| Back Size (mm)   | 470W x 360H                      |
| Stacks           | 10 high or 30 high<br>on trolley |

CS ONE SLED

with seat pad.

with red seat pad.