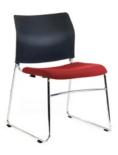

#### Cs One Sled

- Linking device to create rows.
- Stacks 30 high on a trolley.
- High density steel and plastic.
- 10 year NZ manufacturer warranty.

| Seat Size (mm)   | 460W x 420D                      |
|------------------|----------------------------------|
| Seat Height (mm) | 440                              |
| Back Size (mm)   | 470W x 360H                      |
| Stacks           | 10 high or 30 high<br>on trolley |

CS ONE SLED

with seat pad.

with red seat pad.