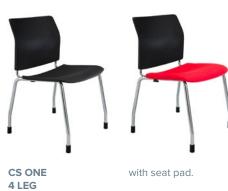

# Cs One

The CS One consists of the highest levels of seating comfort with exemplary simple design. This linking and stacking chair is perfectly suited to large spaces.

## Cs One 4 leg

- Stacks 30 high on a trolley.
- High density steel and plastic.
- 10 year NZ manufacturer warranty.

| Seat Size (mm)   | 460W × 420D                      |
|------------------|----------------------------------|
| Seat Height (mm) | 440                              |
| Back Size (mm)   | 470W x 360H                      |
| Stacks           | 10 high or 30 high<br>on trolley |