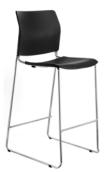

### Cs One Bar stool

- Footrest for added comfort and stability.
- High density steel and plastic.
- 10 year NZ manufacturer warranty.

| Seat Size (mm)   | 460W × 420D |
|------------------|-------------|
| Seat Height (mm) | 760         |
| Back Size (mm)   | 470W x 360H |
|                  |             |

CS ONE BAR STOOL