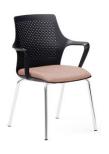

to 100kg                                     |
| MECH.  | Tilt – Standard                                 |
| BACK   | 440W x 375H                                     |
| SEAT   | 440W x 445D<br>Seat Height From 460 to 540      |
| CERT.  | BIFMA, Fire Retardant,<br>Anti-Bacterial        |
| FABRIC | Made to order in any fabric, leather, or vinyl. |
|        |                                                 |







Gemina Swis White



| Up to 135kg                                    |
|------------------------------------------------|
| 450W x 450D x 825H                             |
| Black & White                                  |
| Australian Made, BIFMA                         |
| Made to order in any fabric leather, or vinyl. |
|                                                |



Gemina Visitor Black



Gemina Visitor White