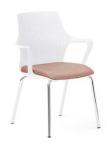

|
| MECH.  | Tilt – Standard                                 |
| BACK   | 440W x 375H                                     |
| SEAT   | 440W x 445D<br>Seat Height From 460 to 540      |
| CERT.  | BIFMA, Fire Retardant,<br>Anti-Bacterial        |
| FABRIC | Made to order in any fabric, leather, or vinyl. |
|        |                                                 |







Gemina Swis White



| Up to 135kg                                    |
|------------------------------------------------|
| 450W x 450D x 825H                             |
| Black & White                                  |
| Australian Made, BIFMA                         |
| Made to order in any fabric leather, or vinyl. |
|                                                |



Gemina Visitor Black



Gemina Visitor White