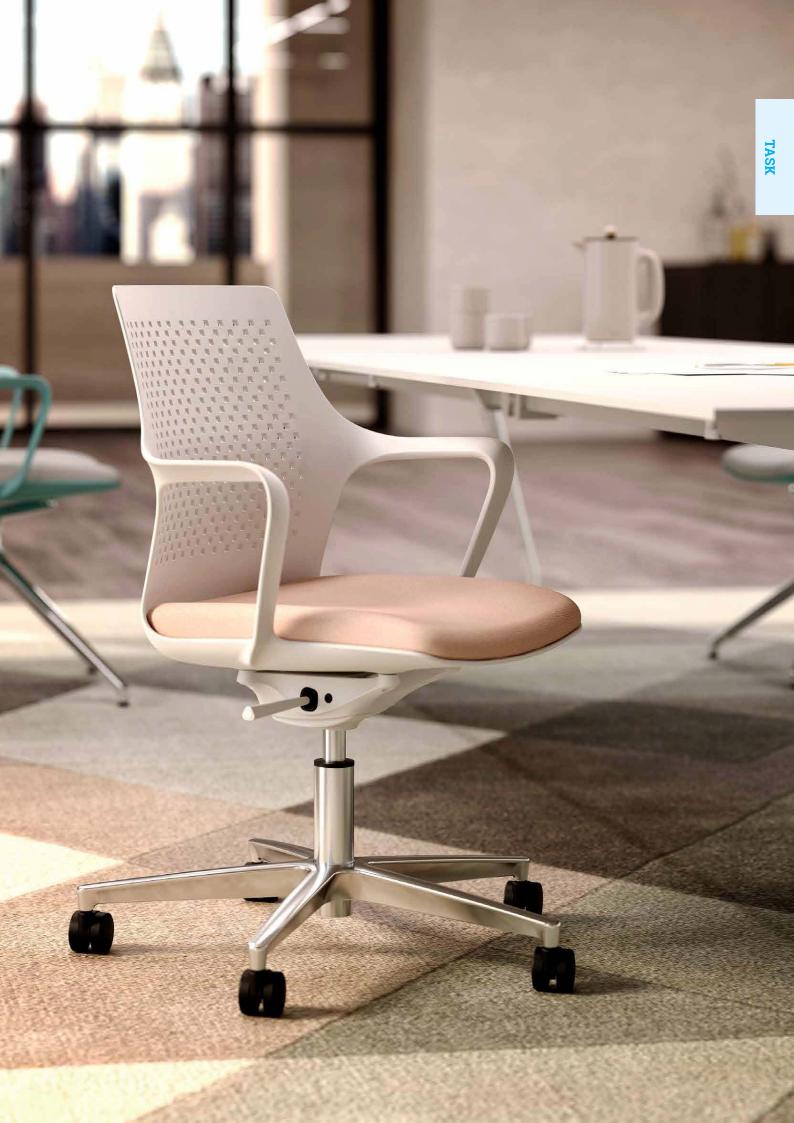

## Gemina Task

Gemina is the perfect economic family of chairs. Featuring a solid polyprop construction & integrated arms, its the versatile solution for your office.

## Gemina Task 5 Star

| USER   | Up to 135kg                                        |
|--------|----------------------------------------------------|
| MECH.  | Tilt – Standard                                    |
| BACK   | 440W x 375H                                        |
| SEAT   | 440W x 445D                                        |
|        | Seat Height From 460 to 540                        |
| CERT.  | BIFMA, Fire Retardant,                             |
|        | Anti-Bacterial                                     |
| FABRIC | Made to order in any<br>fabric, leather, or vinyl. |
|        |                                                    |