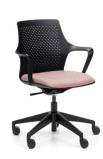

**Gemina Task** Black, Nylon Base

Gemina Task White, Nylon Base

| USER   | Up to 135kg                                     |
|--------|-------------------------------------------------|
| USEN   | Op to 100kg                                     |
| MECH.  | Tilt – Standard                                 |
| BACK   | 440W x 375H                                     |
| SEAT   | 440W x 445D<br>Seat Height From 460 to 540      |
| CERT.  | BIFMA, Fire Retardant,<br>Anti-Bacterial        |
| FABRIC | Made to order in any fabric, leather, or vinyl. |
|        |                                                 |