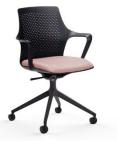

-Bacterial                                     |
| FABRIC | Made to order in any<br>fabric, leather, or vinyl. |
|        |                                                    |



**Gemina Task** Black, Nylon Base



Gemina Task White, Nylon Base



| USER   | Up to 135kg                                     |
|--------|-------------------------------------------------|
| USEN   | Op to 100kg                                     |
| MECH.  | Tilt – Standard                                 |
| BACK   | 440W x 375H                                     |
| SEAT   | 440W x 445D<br>Seat Height From 460 to 540      |
| CERT.  | BIFMA, Fire Retardant,<br>Anti-Bacterial        |
| FABRIC | Made to order in any fabric, leather, or vinyl. |
|        |                                                 |







Gemina Swis White



| Up to 135kg                                    |
|------------------------------------------------|
| 450W x 450D x 825H                             |
| Black & White                                  |
| Australian Made, BIFMA                         |
| Made to order in any fabric leather, or vinyl. |
|                                                |



Gemina Visitor Black



Gemina Visitor White