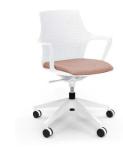

**Gemina Task** Black, Nylon Base

Gemina Task White, Nylon Base

| USER   | Up to 135kg                                     |
|--------|-------------------------------------------------|
| USEN   | Op to 100kg                                     |
| MECH.  | Tilt – Standard                                 |
| BACK   | 440W x 375H                                     |
| SEAT   | 440W x 445D<br>Seat Height From 460 to 540      |
| CERT.  | BIFMA, Fire Retardant,<br>Anti-Bacterial        |
| FABRIC | Made to order in any fabric, leather, or vinyl. |
|        |                                                 |