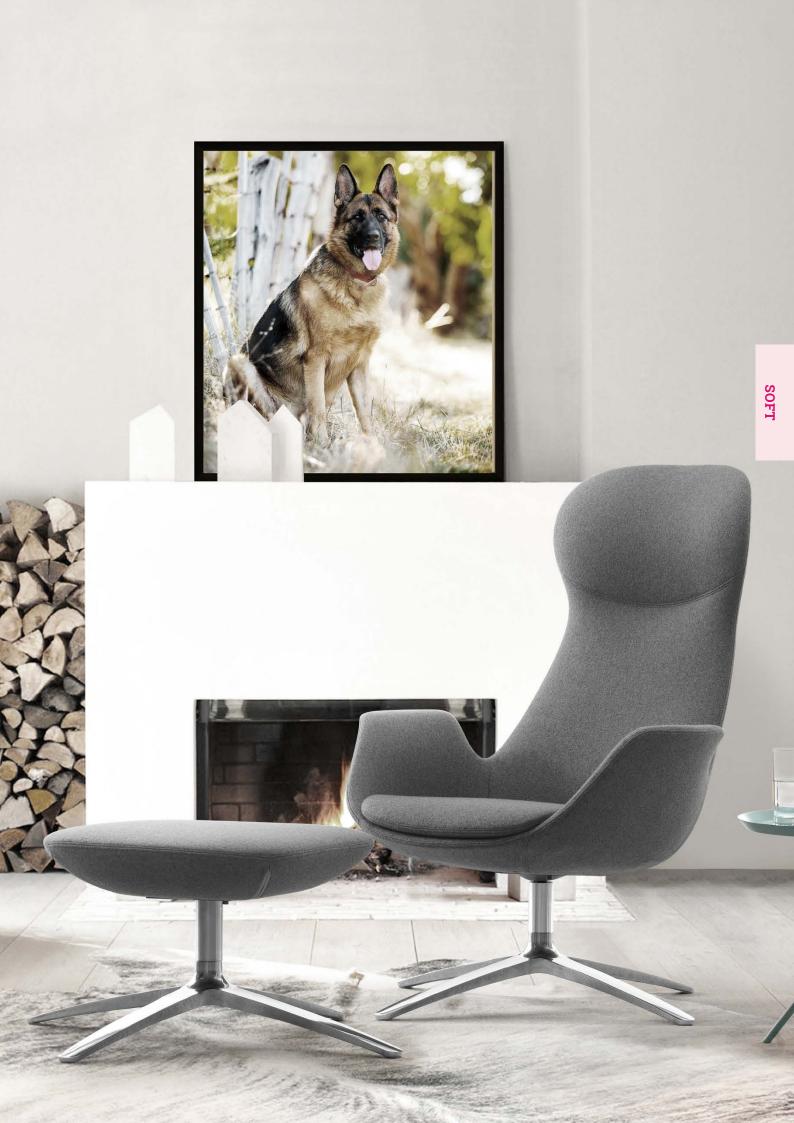

## Countess

| SIZE    | 490W x 905H x 740D x<br>370 Seat Height                      |
|---------|--------------------------------------------------------------|
| SHELL   | Metal framework, entirely moulded in cold-cure polyurethane. |
| BASE    | 4 pt chrome base                                             |
| OPTIONS | Ottoman - 37H x 520D x 520W                                  |
| FABRIC  | Cashmere Grey Only                                           |

Countess Armchair

Countess Ottoman