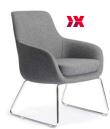

## Iris

| SIZE   | 650W x 770H x 440D x<br>440 Seat Height                      |
|--------|--------------------------------------------------------------|
| SHELL  | Metal framework, entirely moulded in cold-cure polyurethane. |
| BASE   | Chrome, Sled only                                            |
| FABRIC | Cashmere Grey Only                                           |

Iris Sled

SOFT