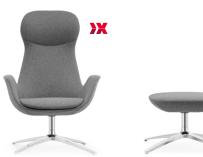

## Countess

| SIZE    | 490W x 905H x 740D x<br>370 Seat Height                      |
|---------|--------------------------------------------------------------|
| SHELL   | Metal framework, entirely moulded in cold-cure polyurethane. |
| BASE    | 4 pt chrome base                                             |
| OPTIONS | Ottoman - 37H x 520D x 520W                                  |
| FABRIC  | Cashmere Grey Only                                           |

Countess Armchair

Countess Ottoman