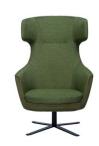

## Megan

Megan is sleek and sophisticated with its encompassing headrest, it offers not only a contemporary design but privacy for the busy workplace.

**Megan** R13, 4-foot base

**Megan** S7, Sled Base

Megan L21, Timber base