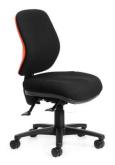

## Riteline Mid-back

USER Up to 120kg MECH. 3 Lever - Standard BACK 420W x 480H 490W x 465D **SEAT** 

Seat Height From 420 to 530

CERT. Australian Made, Fire

Retardant, Anti-Bacterial Made to order in any fabric,

leather, or vinyl.

Riteline Mid-back, 3-lever