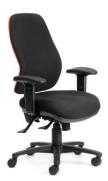

## Riteline High-back

USER Up to 120kg 3 Lever - Standard MECH. BACK 450W x 520H SEAT

490W x 465D Seat Height

From 420 to 530

Australian Made, Fire CERT. Retardant, Anti-Bacterial

**FABRIC** Made to order in any fabric,

leather, or vinyl.

Riteline High-back, 3-lever, Arms