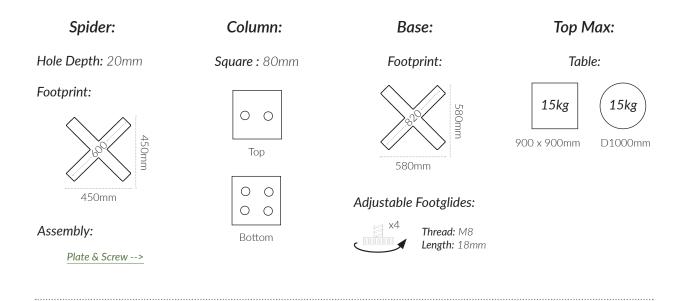

# LISBOA 800MM

Table Base

Black Semi-gloss

ORIGIN: Ching USE: Indoor WARRANTY: 12 Months **DIMENSIONS:** H730 Table **CODES:** Black - BTLI80BK **FINISHES:** Mild Steel

## LISBOA 800MM

**Table Base** 

#### **SPECIFICATIONS:**



### **PRODUCT MAINTENANCE:**

#### **Powdercoated Mild Steel:**

- 1. Regularly dust surface with damp cloth.
- 2. Wash with a soft cloth and warm soapy water.
- 3. Always dry with a lint free cloth.

DO NOT: Use abrasive pads, brushes, or cleaners like steel wool, as it will scratch the surface.
DO NOT: Use powder, concentrated detergents, or silicone-based furniture polishes.

NOTE: Chipping and breaking of the coating may result in deterioration of the product and should be addressed.