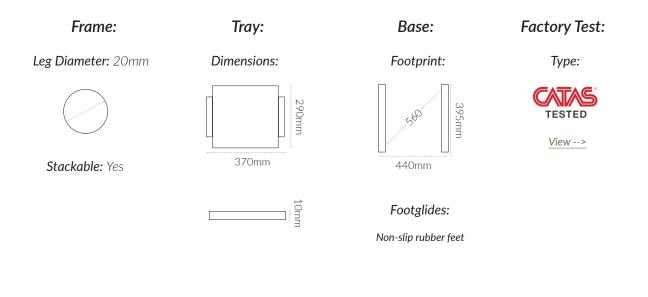

Anthracite

White

**Side Tables** 

**ORIGIN:** Italy **USE:** Outdoor **WARRANTY:** 24 Months **DIMENSIONS:** Coffee Table 1.4 - 2.5 kg **NARDI CODES:** Anthracite - CTPOAN White - CTPOWH **FINISHES:** Fibreglass Polypropylene



## **Coffee Tables**

## **SPECIFICATIONS:**



## **PRODUCT MAINTENANCE:**

## Polypropylene

1. Regularly dust surface with damp cloth.

Wash with non-abrasive universal detergent and leave for a few minutes.

Wipe off with a damp cloth and rince with water.

Dry with a lint free cloth.

**DO NOT:** Use abrasive pads, brushes, or cleaners like steel wool, as it will scratch the surface. **DO NOT:** Use detergents, glass cleaner, harsh chemicals, or any solvent or ammonia based cleaners.

NOTE: Use a toothbrush to remove dirt from small spaces.

NOTE: For dark-coloured products (tabacco, antracite, etc.), we recommend placing them in shaded areas to best preserve their

colour over time.