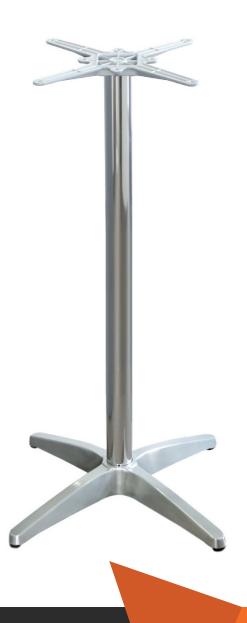

## ALUMINIUM BAR TABLE BASE

## **FEATURES**

- · Suitable for indoor and outdoor commercial use
- Top Plate: Cast aluminium top plate with 8 fastening points
- Pole: 60DIA aluminium pole
- Base: Cast aluminium 4 star base
- Stock In: Anodized aluminium finish, Black powder coat finish
- 4 x adjustable Feet
- Supplied unassembled easy to assemble

- Notes: Anodized aluminium base does not have lead weights, Replaceable feet
- Base Span: 650mm Diagonal
- Bar height: 1090H
- Unit Weight: Anodized Base 4kg
- Maximum Suitable Table Top Size: 700mm square 12kg
- · Made in China