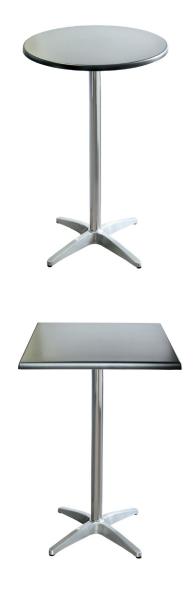

## ALUMINIUM BAR TABLE BASE

## **FEATURES**

- · Suitable for indoor and outdoor commercial use
- Top Plate: Cast aluminium top plate with 8 fastening points
- Pole: 60DIA aluminium pole
- Base: Cast aluminium 4 star base
- Stock In: Anodized aluminium finish, Black powder coat finish
- 4 x adjustable Feet
- Supplied unassembled easy to assemble

- Notes: Anodized aluminium base does not have lead weights, Replaceable feet
- Base Span: 650mm Diagonal
- Bar height: 1090H
- Unit Weight: Anodized Base 4kg
- Maximum Suitable Table Top Size: 700mm square 12kg
- · Made in China