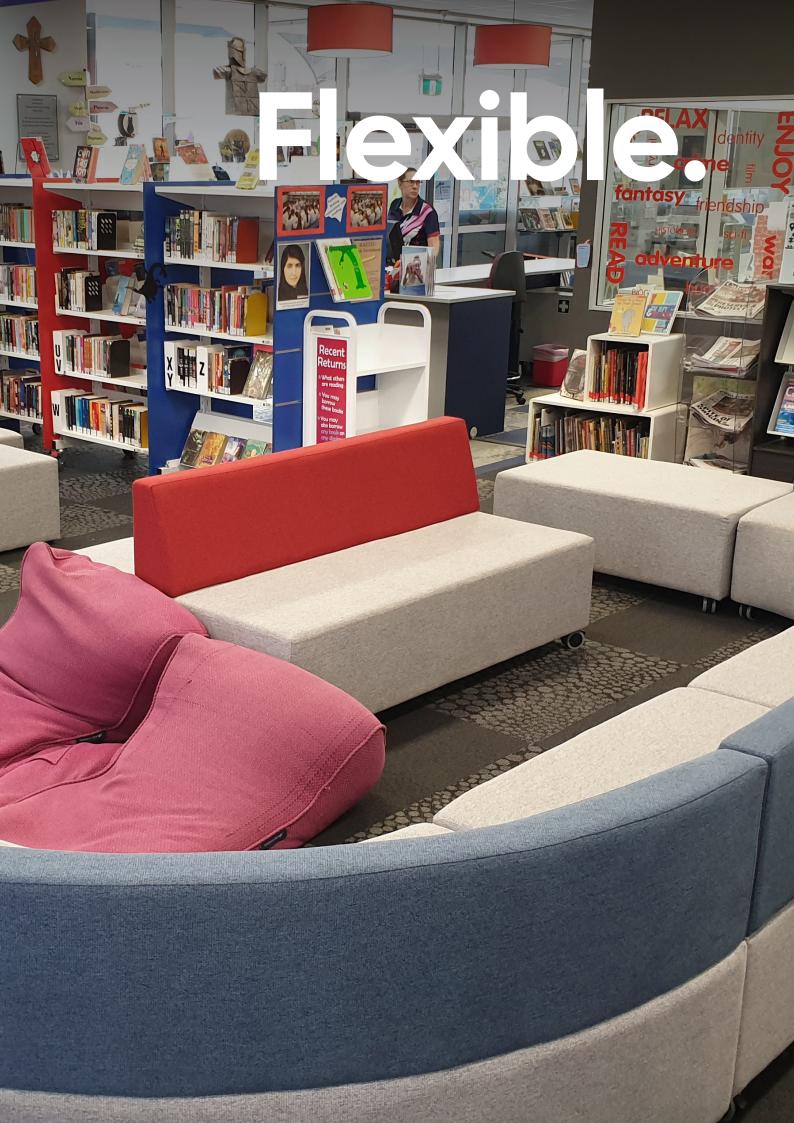

## FROM COMPLETE LIBRARY FITOUTS TO A SELECTION OF INDIVIDUAL FURNITURE PIECES

Pull your library design together with a range of cost-effective furniture solutions that offer flexibility and durability. Newart can present you with an extensive range from shelving to chairs, desks and soft furniture that fits with your plan. Alternatively we can work with you on the library furniture selection and layout.

## A COMPLETE LIBRARY RANGE

Large shelving

Stand-alone shelving

Mobile book racks

Displays

Trolleys

Storage

Acoustic solutions

Cushions

Soft furnishing

Seating

Tables

Modular systems