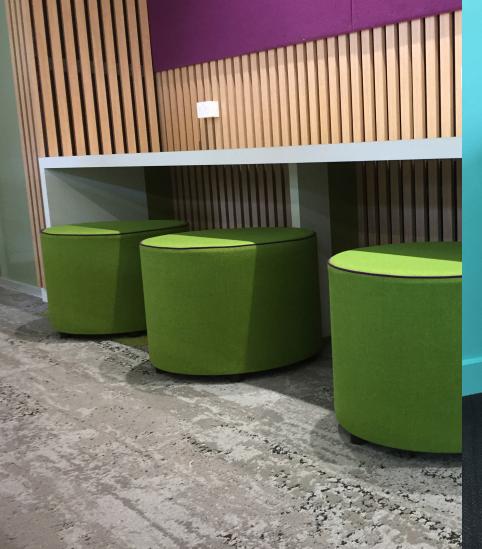

## FROM COMPLETE LIBRARY FITOUTS TO A SELECTION OF INDIVIDUAL FURNITURE PIECES

Pull your library design together with a range of cost-effective furniture solutions that offer flexibility and durability. Newart can present you with an extensive range from shelving to chairs, desks and soft furniture that fits with your plan. Alternatively we can work with you on the library furniture selection and layout.









## A COMPLETE LIBRARY RANGE



Large shelving



Stand-alone shelving



Mobile book racks



Displays



Trolleys



Storage



Acoustic solutions



Cushions



Soft furnishing



Seating



Tables



Modular systems

## LIBRARY FURNITURE BUILT FOR LONG SERVICE IN A PUBLIC ENVIRONMENT

Durability is critical for commercial furniture including the materials used, their construction and processes.

Naturally all our furniture comes with a manufacturer's warranty.





## The library furniture specialists



For more information call Newart on 4041 6061 or email sales@newartgroup.com.au