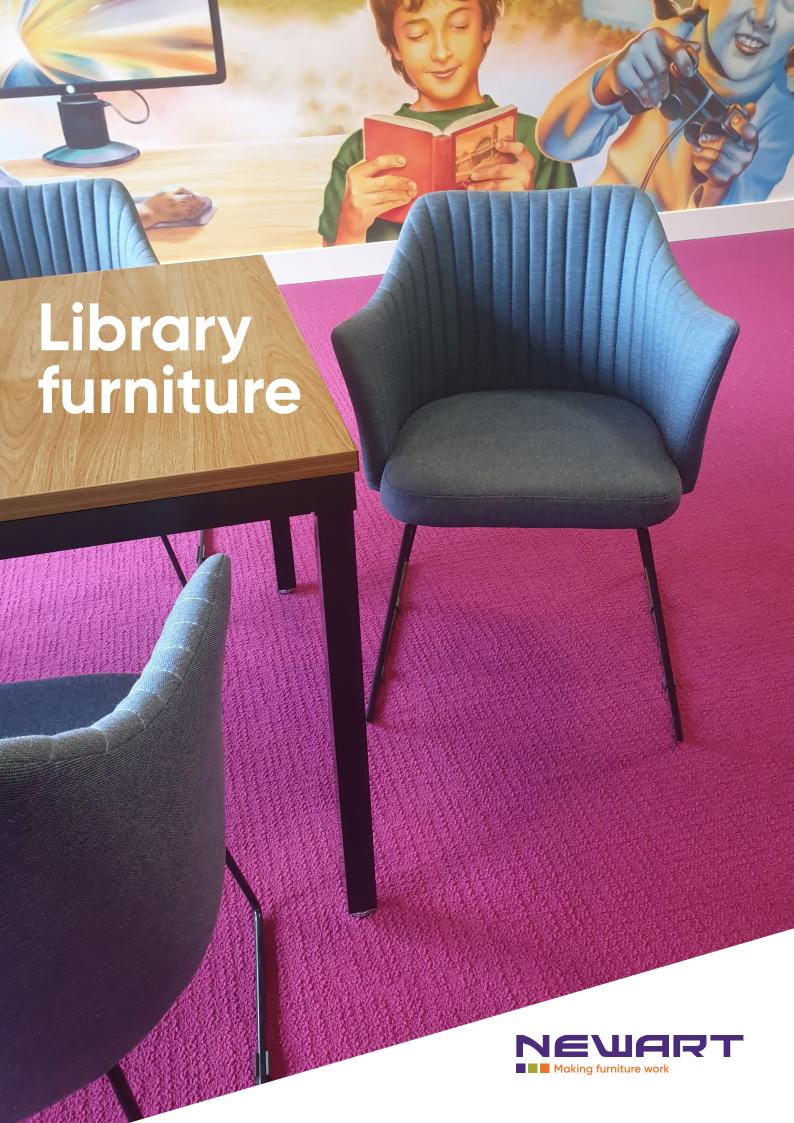

## FROM COMPLETE LIBRARY FITOUTS TO A SELECTION OF INDIVIDUAL FURNITURE PIECES

Pull your library design together with a range of cost-effective furniture solutions that offer flexibility and durability. Newart can present you with an extensive range from shelving to chairs, desks and soft furniture that fits with your plan. Alternatively we can work with you on the library furniture selection and layout.